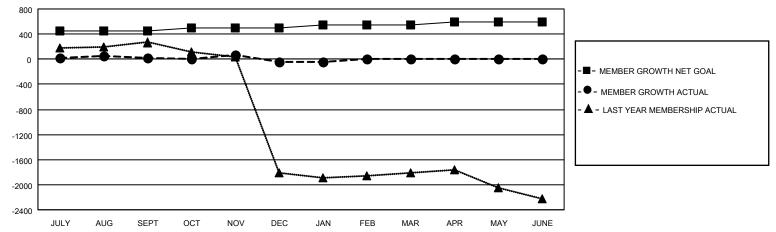

## GOALS AND ACTUAL MEMBERS CUMULATIVE

| DROPPED CLUBS: 61 |     | 49 CLUBS OF 180 ADDED 1 OR<br>MORE NEW MEMBERS          | GENDER DISTRIBUTION                   |                                  |
|-------------------|-----|---------------------------------------------------------|---------------------------------------|----------------------------------|
|                   |     | WORE NEW WEINDERS                                       | MALE<br>FEMALE                        | 2,388 (55.53%)<br>1,912 (44.47%) |
| DROPPED MEMBERS   |     |                                                         | NON BINARY PREFER NOT TO ANSWER       | 0 (0.00%)<br>0 (0.00%)           |
| DECEASED          | 3   |                                                         | THE ENTITY TO ANOWER                  | 0 (0.0070)                       |
| CLUB CANCELLED    | 49  | CLICK HERE FOR CUMULATIVE TOTAL FAMILY UNIT MEMBERS 3,8 |                                       | 3,872                            |
| OTHER             | 315 | MEMBERSHIP DATA                                         |                                       |                                  |
| TOTAL             | 367 |                                                         | FAMILY MEMBERS PAYING HALF DUES 2,835 |                                  |
|                   |     |                                                         |                                       |                                  |

#### Clubs Members **RESULTS FOR 2022-2023 RESULTS FOR 2022-2023** NEW CLUB GOAL NEW CLUBS DROPPED CLUBS MEMBER GROWTH NET MEMBER GROWTH DROPPED QUARTER QUARTER MEMBERS ACTUAL **GOAL ACTUAL** (including transfers) 0 56 3 87 JULY/AUG/SEPT JULY/AUG/SEPT 450 119 3 275 50 228 OCT/NOV/DEC OCT/NOV/DEC 2 0 1 JAN/FEB/MAR JAN/FEB/MAR 50 14 5 2 50 0 0 APR/MAY/JUNE APR/MAY/JUNE