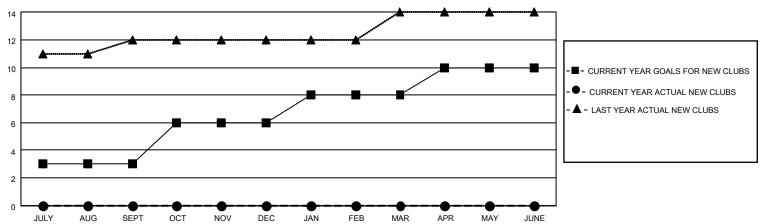

## GOALS AND ACTUAL NEW CLUBS CUMULATIVE

#### Clubs Members **RESULTS FOR 2022-2023 RESULTS FOR 2022-2023** NEW CLUB GOAL NEW CLUBS DROPPED CLUBS MEMBER GROWTH NET MEMBER GROWTH DROPPED QUARTER QUARTER MEMBERS ACTUAL **GOAL ACTUAL** (including transfers) 0 56 3 87 JULY/AUG/SEPT JULY/AUG/SEPT 450 119 3 275 50 228 OCT/NOV/DEC OCT/NOV/DEC 2 0 1 JAN/FEB/MAR JAN/FEB/MAR 50 14 5 2 50 0 0 APR/MAY/JUNE APR/MAY/JUNE